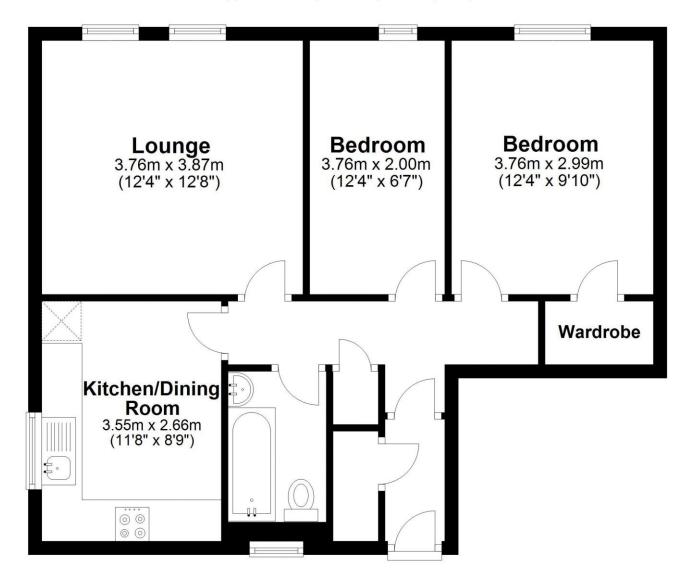

# **Ground Floor**

Approx. 59.1 sq. metres (635.9 sq. feet)

Total area: approx. 59.1 sq. metres (635.9 sq. feet)

FOR ILLUSTRATIVE PURPOSES ONLY. NOT TO SCALE. Whilst every attempt had been made to ensure the accuracy of the floor plan shown, all measurements, positioning, fixtures, features, fittings and any other data shown are an approximate interpretation for illustrative purposes only and are not to scale. No responsibility is taken for any error, omission, miss-statement or use of data shown. Property marketing provided by Foto Ltd.

Plan produced using PlanUp.

Registered Address: Unit 3 The Brookfield Centre, Cheshunt, Herts, EN8 0NN Company Registration Number: OC414280 | VAT Number: 276958046©2022 Paul Wallace Group LLP trading as Paul Wallace Estate Agents